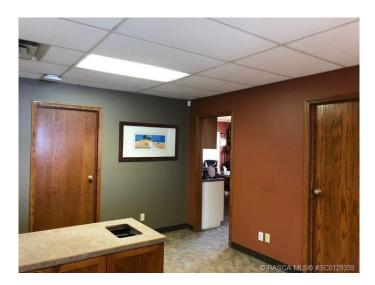

#### \$2,800

0 Bedroom, 0.00 Bathroom, Commercial on 0.00 Acres

Downtown Drumheller, Drumheller, Alberta

Office space for lease in shared building along South Railway Ave West 2400 sq ft (Approx) / Zoning: ED / Lease rate: \$2800 per month + \$700 NNN costs / 2025 Taxes: \$0 additional per month. Includes washroom, reception area, and kitchenette area. May also include some signage for an extra fee.