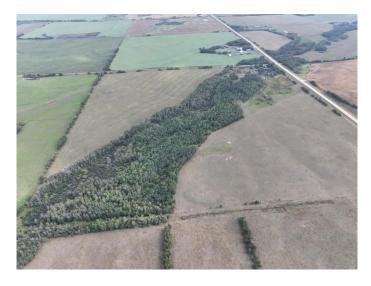

#### \$853,500

2 Bedroom, 2.00 Bathroom, Agri-Business on 155.35 Acres

NONE, Rural Vermilion River, County of, Alberta

Here is the perfect Quarter Section of Land located right along Hwy 45 and RR 50, only a touch over 2 miles west of Dewberry and 18.5 miles North of Hwy 16. This Quarter section has tame hay, some pasture and a shallow treed draw running diagonally across most of the quarter. The yard comes complete with house, shop, older hip roof barn and other smaller buildings. Excellent for wildlife, cattle, horses or just taking relaxing walks in the country. This Farm would be an excellent place to call home, this property has been well cared for. New furnace and hot water heater in Jan 2025 as well as many other updates throughout this charming home. Book a viewing soon!