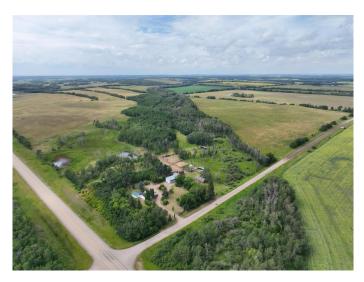

#### \$853,500

2 Bedroom, 2.00 Bathroom, Agri-Business on 155.35 Acres

NONE, Rural Vermilion River, County of, Alberta

Here is the perfect Quarter Section of Land located right along Hwy 45 and RR 50, only a touch over 2 miles west of Dewberry and 18.5 miles North of Hwy 16. This Quarter section has tame hay, some pasture and a shallow treed draw running diagonally across most of the quarter. The yard comes complete with house, shop, older hip roof barn and other smaller buildings. Excellent for wildlife, cattle, horses or just taking relaxing walks in the country. This Farm would be an excellent place to call home, this property has been well cared for. New furnace and hot water heater in Jan 2025 as well as many other updates throughout this charming home. Book a viewing soon!