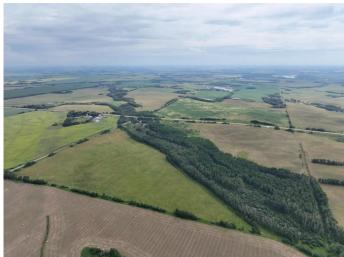

#### \$853,500

2 Bedroom, 2.00 Bathroom, Agri-Business on 155.35 Acres

NONE, Rural Vermilion River, County of, Alberta

Here is the perfect Quarter Section of Land located right along Hwy 45 and RR 50, only a touch over 2 miles west of Dewberry and 18.5 miles North of Hwy 16. This Quarter section has tame hay, some pasture and a shallow treed draw running diagonally across most of the quarter. The yard comes complete with house, shop, older hip roof barn and other smaller buildings. Excellent for wildlife, cattle, horses or just taking relaxing walks in the country. This Farm would be an excellent place to call home, this property has been well cared for. New furnace and hot water heater in Jan 2025 as well as many other updates throughout this charming home. Book a viewing soon!