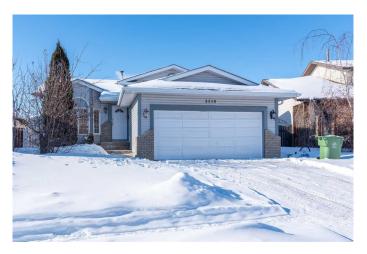

# \$349,000 - 2610 57a Avenue, Lloydminster

MLS® #A2197243

## \$349,000

5 Bedroom, 3.00 Bathroom, 1,190 sqft Residential on 0.16 Acres

Steele Heights, Lloydminster, Alberta

PRICE IMPROVEMENT!! This fresh home is just waiting for it's new family! This four level split features primary bedroom with 3 piece ensuite on the second floor. 2 more generous bedrooms and a four piece bathroom with jetted tub complete the 2nd level. The main floor offers an abundance of natural light and plenty of room for entertaining! The lower level offers another family room as well as laundry area, another bedroom and 4 piece bathroom and access to the garage. The basement has ANOTHER bedroom as well as den area and storage. This home has been freshly painted and floors re-coated. Add in new shingles 2 years ago and a new deck you can't wait to see this one!