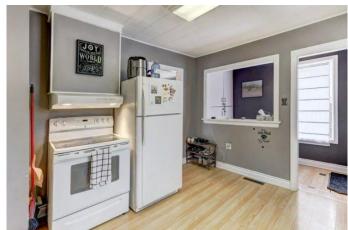

## \$235,000

2 Bedroom, 1.00 Bathroom, 736 sqft Residential on 0.24 Acres

Midland, Drumheller, Alberta

Looking for a starter home or to downsize?
Want to be close to the river & walking paths?
Need a huge yard for a garden or all your
toys? Look no further this place is cute, cozy
& located on a quiet, tree lined street in
popular lower Midland! Comes with a nice new
deck, firepit area, fenced dog run area in front,
loads of storage for RV's or other toys and a
place to hang your hat!Other great features
include:Front and rear Drive, no maintenance
tin roof single garage and 10x14 shed!Call
today and view this property! Buyers
WANTED!

#### Interior

Interior Features High Ceilings

Appliances Dryer, Range Hood, Refrigerator, Stove(s), Washer, Window Coverings

Heating Forced Air, Natural Gas

Cooling None
Has Basement Yes

Basement Partially Finished, Partial