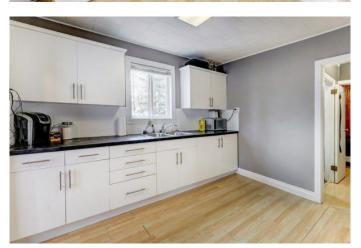

## \$235,000

2 Bedroom, 1.00 Bathroom, 736 sqft Residential on 0.24 Acres

Midland, Drumheller, Alberta

Looking for a starter home or to downsize?
Want to be close to the river & walking paths?
Need a huge yard for a garden or all your
toys? Look no further this place is cute, cozy
& located on a quiet, tree lined street in
popular lower Midland! Comes with a nice new
deck, firepit area, fenced dog run area in front,
loads of storage for RV's or other toys and a
place to hang your hat!Other great features
include:Front and rear Drive, no maintenance
tin roof single garage and 10x14 shed!Call
today and view this property! Buyers
WANTED!

#### Interior

Interior Features High Ceilings

Appliances Dryer, Range Hood, Refrigerator, Stove(s), Washer, Window Coverings

Heating Forced Air, Natural Gas

Cooling None
Has Basement Yes

Basement Partially Finished, Partial