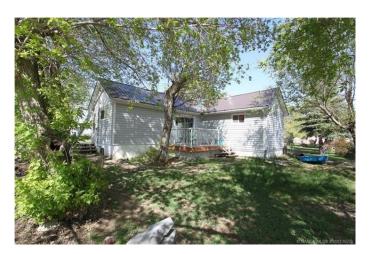

## \$235,000

2 Bedroom, 1.00 Bathroom, 736 sqft Residential on 0.24 Acres

Midland, Drumheller, Alberta

Looking for a starter home or to downsize?
Want to be close to the river & walking paths?
Need a huge yard for a garden or all your
toys? Look no further this place is cute, cozy
& located on a quiet, tree lined street in
popular lower Midland! Comes with a nice new
deck, firepit area, fenced dog run area in front,
loads of storage for RV's or other toys and a
place to hang your hat!Other great features
include:Front and rear Drive, no maintenance
tin roof single garage and 10x14 shed!Call
today and view this property! Buyers
WANTED!

#### Interior

Interior Features High Ceilings

Appliances Dryer, Range Hood, Refrigerator, Stove(s), Washer, Window Coverings

Heating Forced Air, Natural Gas

Cooling None
Has Basement Yes

Basement Partially Finished, Partial