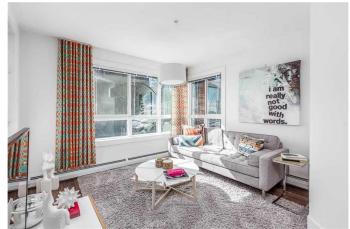

# \$349,900

2 Bedroom, 2.00 Bathroom, 739 sqft Residential on 0.00 Acres

Bridgeland/Riverside, Calgary, Alberta

Experience the ultimate urban lifestyle in this exceptional BRIDGELAND condo, featuring 2 bedrooms, 2 bathrooms, and a versatile DEN/FLEX SPACE - perfect for modern living. With breathtaking DOWNTOWN VIEWS, this unit stands out as one of the LARGER LAYOUTS available, providing an inviting environment for you to live, work, and play. Imagine cooking in your stunning kitchen equipped with a GAS CONVECTION STOVE, high-end STAINLESS STEEL appliances, sleek modern cabinetry offering ample storage, and exquisite QUARTZ countertops. The open-concept living room is bathed in natural light through oversized windows, creating an inviting atmosphere with elegant LAMINATE FLOORING. Retreat to the primary bedroom, which features a spa-like 3-piece ensuite with a glass shower, chic quartz countertops, and generous closet space. The second bedroom is thoughtfully designed for quests, roommates or as an additional workspace, with easy access to another well-appointed 4-piece bathroom. Enjoy the convenience of IN-SUITE LAUNDRY and a dedicated flex room that can serve as a home office, den, or additional storage. Step outside to your expansive BALCONY, where you can soak in one of the most stunning WEST-FACING CITY SKYLINE VIEWS. This condo also offers the luxury of HEATED, underground TITLED PARKING, convenient visitor parking within the parkade, and an assigned STORAGE LOCKER for larger or