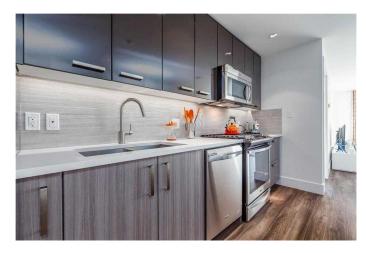

# \$349,900

2 Bedroom, 2.00 Bathroom, 739 sqft Residential on 0.00 Acres

Bridgeland/Riverside, Calgary, Alberta

Experience the ultimate urban lifestyle in this exceptional BRIDGELAND condo, featuring 2 bedrooms, 2 bathrooms, and a versatile DEN/FLEX SPACE - perfect for modern living. With breathtaking DOWNTOWN VIEWS, this unit stands out as one of the LARGER LAYOUTS available, providing an inviting environment for you to live, work, and play. Imagine cooking in your stunning kitchen equipped with a GAS CONVECTION STOVE, high-end STAINLESS STEEL appliances, sleek modern cabinetry offering ample storage, and exquisite QUARTZ countertops. The open-concept living room is bathed in natural light through oversized windows, creating an inviting atmosphere with elegant LAMINATE FLOORING. Retreat to the primary bedroom, which features a spa-like 3-piece ensuite with a glass shower, chic quartz countertops, and generous closet space. The second bedroom is thoughtfully designed for quests, roommates or as an additional workspace, with easy access to another well-appointed 4-piece bathroom. Enjoy the convenience of IN-SUITE LAUNDRY and a dedicated flex room that can serve as a home office, den, or additional storage. Step outside to your expansive BALCONY, where you can soak in one of the most stunning WEST-FACING CITY SKYLINE VIEWS. This condo also offers the luxury of HEATED, underground TITLED PARKING, convenient visitor parking within the parkade, and an assigned STORAGE LOCKER for larger or