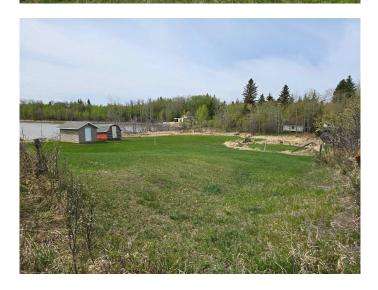

#### \$1,450,000

0 Bedroom, 0.00 Bathroom, Land on 22.71 Acres

None, Lacombe, Alberta

What is your vision for this stunningly beautiful 22.71 acre property in the heart of the City of Lacombe? The land offers wonderful, year-round views of Lake Anne, Elizabeth Lake, Burman University, and the surrounding natural area. It is amazing to think that all of Lacombe and Burman's amenities are nearby when stepping foot onto this secluded and peaceful parcel.

## Exterior

Lot Description

Native Plants, Views, Wetlands, Wooded