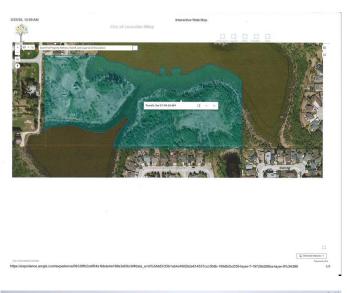

#### \$1,450,000

0 Bedroom, 0.00 Bathroom, Land on 22.71 Acres

None, Lacombe, Alberta

What is your vision for this stunningly beautiful 22.71 acre property in the heart of the City of Lacombe? The land offers wonderful, year-round views of Lake Anne, Elizabeth Lake, Burman University, and the surrounding natural area. It is amazing to think that all of Lacombe and Burman's amenities are nearby when stepping foot onto this secluded and peaceful parcel.

## Exterior

Lot Description

Native Plants, Views, Wetlands, Wooded