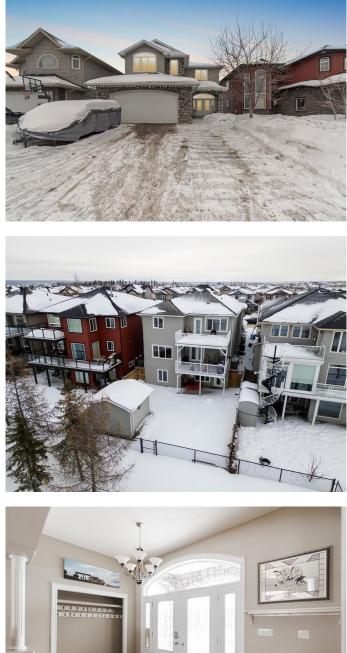

The curb appeal is undeniable, with a covered front entry, stone-accented exterior, and a triple-wide driveway leading to an oversized 26x22 heated garage. Step inside to find a bright and inviting main level, where large windows bring in plenty of natural light, and light-toned hardwood floors add to the welcoming feel. A two-way gas fireplace sits between the dining area and the kitchen, creating a warm and cozy atmosphere.