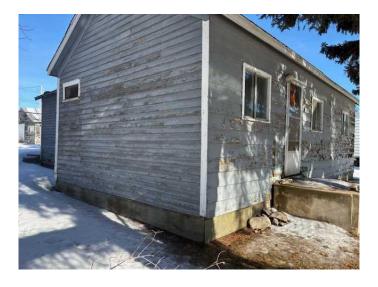

## \$39,500

1 Bedroom, 1.00 Bathroom, 945 sqft Residential on 0.14 Acres

Hardisty, Hardisty, Alberta

Looking for a project? This little fixer upper might be what your looking for. Well established lot in a great location in Hardisty, AB Close to downtown shopping, park and walking trails or enjoy a longer stroll down to the Hardisty Lake and recreation area. The majority of the home has been tore down to the studs. The 23x23 garage in the back yard makes this a great option if your looking for a project. All building supplies in the home are included in the sale as well as a forced air natural gas furnace.

#### **Exterior**

Exterior Features None

Lot Description Back Lane, Back Yard, Few Trees, Front Yard, Lawn, Cleared

Roof Asphalt Shingle

Construction Mixed, Wood Frame, Wood Siding, Straw

Foundation Perimeter Wall