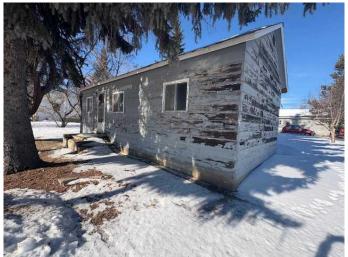

## \$39,500

1 Bedroom, 1.00 Bathroom, 945 sqft Residential on 0.14 Acres

Hardisty, Hardisty, Alberta

Looking for a project? This little fixer upper might be what your looking for. Well established lot in a great location in Hardisty, AB Close to downtown shopping, park and walking trails or enjoy a longer stroll down to the Hardisty Lake and recreation area. The majority of the home has been tore down to the studs. The 23x23 garage in the back yard makes this a great option if your looking for a project. All building supplies in the home are included in the sale as well as a forced air natural gas furnace.

#### **Exterior**

Exterior Features None

Lot Description Back Lane, Back Yard, Few Trees, Front Yard, Lawn, Cleared

Roof Asphalt Shingle

Construction Mixed, Wood Frame, Wood Siding, Straw

Foundation Perimeter Wall