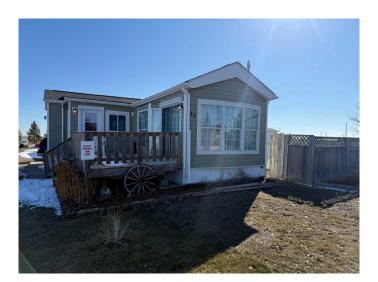

## \$89,900

1 Bedroom, 1.00 Bathroom, 558 sqft Residential on 0.10 Acres

NONE, Rosemary, Alberta

WELCOME HOME! Built in 1993, this 1 bedroom / 1 bathroom offers a great opportunity for First-Time Homeowners! Located in beautiful Rosemary, this home sits on a 4500+ square foot lot offering maintained grounds, community gardens, and a picnic area. Settle down after a long shift on the deck with a cold beverage while laundry tumbles in the stacked Washer/Dryer! With supper almost done in the Gas Oven, it's your choice between a shower or tub tonight! Give us a call and seize your opportunity today!

Built in 1993

#### **Exterior**

Exterior Features Garden

Lot Description Front Yard, Irregular Lot, Landscaped

Roof Asphalt Shingle

Construction Vinyl Siding

Foundation Pillar/Post/Pier