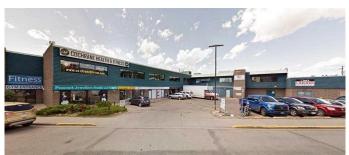

#### \$19

0 Bedroom, 0.00 Bathroom, Commercial on 1.00 Acres

NONE, Cochrane, Alberta

SHERIDAN MALL BAYS FOR LEASE, Sizes 500 to 1,500 sq. ft. Ground floor and upper floor. Elevator on east side. Stairs on south. 24 hours access. Hallway connects east and west side. Lease base rate \$8.50 upper floor and \$14.00 main floor. Strong tenant base mainly local business. Some bays have bathrooms in the bays. Great exposure to main access coming into Cochrane from Calgary via Highway 1A. Bays 15, 220 and Bay 2 are not available for lease at this time.

## Amenities

Parking Spaces 25