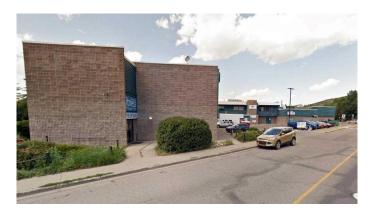

#### \$19

0 Bedroom, 0.00 Bathroom, Commercial on 1.00 Acres

NONE, Cochrane, Alberta

SHERIDAN MALL BAYS FOR LEASE, Sizes 500 to 1,500 sq. ft. Ground floor and upper floor. Elevator on east side. Stairs on south. 24 hours access. Hallway connects east and west side. Lease base rate \$8.50 upper floor and \$14.00 main floor. Strong tenant base mainly local business. Some bays have bathrooms in the bays. Great exposure to main access coming into Cochrane from Calgary via Highway 1A. Bays 15, 220 and Bay 2 are not available for lease at this time.

Built in 1975