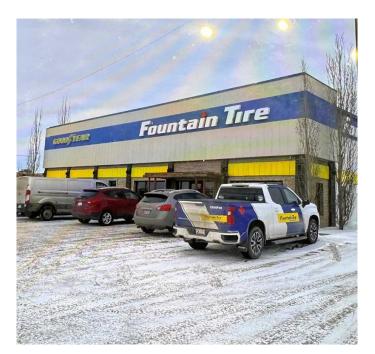

### \$3,190,000

0 Bedroom, 0.00 Bathroom, Commercial on 0.00 Acres

NONE, Strathmore, Alberta

LAND AND BUILDING FOR SALE HIGHWAY 1 STRATHMORE 12,800 square foot building located on 2.28 Acres. Long term Tenant Fountain Tire. Lease in effect till August 31, 2026 with possible extensions to be negotiated. Land is zoned Highway Commercial. Building is well maintained by the Seller and the Tenant. Recent improvements Tenant pays for insurance & taxes, 2 older Quonset storage sheds included. Lots of power, Office in front of the building. 5 OH doors and 3 walk doors. Lots of parking and storage space on the land. This is a great property with good highway exposure. This property could have lots of possible uses. Measurements and plans to be available. RPR being requested.

#### **Essential Information**

MLS® # A2196161 Price \$3,190,000

Bathrooms 0.00 Acres 0.00 Year Built 1997

Type Commercial Sub-Type Business

Status Active