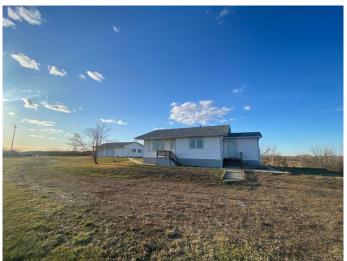

its elevated location. The property is ideally situated right outside town, close to all amenities, making it both a peaceful retreat and a convenient place to live. It also features a spacious detached 2-car garage and plenty of outdoor space, perfect for various activities or potential future expansion. While the home would benefit from some attention to its foundation, it presents a wonderful opportunity for buyers looking to invest in a property with great potential. With a little vision, this home could truly shine, offering a perfect balance of tranquility and accessibility, with room to grow and personalize!



#### **Essential Information**

MLS® # A2196008 Price \$274,900

Bedrooms 3
Bathrooms 1.00

Full Baths 1

Square Footage 912 Acres 3.14

Year Built 1964

Type Residential







Sub-Type Detached

Style Bungalow, Acreage with Residence

Status Active

# **Community Information**

Address 31303 Range Rd 143 Road

Subdivision NONE

City Special Areas No. 2

Special Area 2 County

Province Alberta Postal Code **T0J1P0** 

### **Amenities**

**Parking Double Garage Detached** 

# of Garages 2

#### Interior

Interior Features Ceiling Fan(s)

**Appliances** Dishwasher, Dryer, Refrigerator, Washer, Electric Oven

Heating Central None Cooling

Has Basement Yes

Full, Unfinished Basement

#### **Exterior**

Exterior Features Private Yard

Front Yard, Irregular Lot, Sloped Down, Views Lot Description

Roof Asphalt Shingle

Construction Vinyl Siding

Foundation Block

#### Additional Information

Date Listed February 20th, 2025

Days on Market 84 Zoning RR

## **Listing