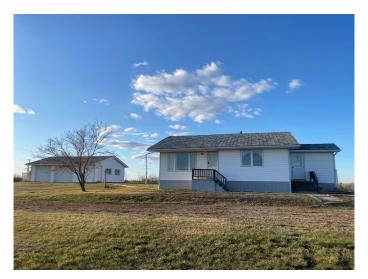

### \$274,900

3 Bedroom, 1.00 Bathroom, 912 sqft Residential on 3.14 Acres

NONE, Special Areas No. 2, Alberta

This charming 3-bedroom, 1-bathroom home is nestled on a beautiful 3.14-acre lot, offering breathtaking views from its elevated location. The property is ideally situated right outside town, close to all amenities, making it both a peaceful retreat and a convenient place to live. It also features a spacious detached 2-car garage and plenty of outdoor space, perfect for various activities or potential future expansion. While the home would benefit from some attention to its foundation, it presents a wonderful opportunity for buyers looking to invest in a property with great potential. With a little vision, this home could truly shine, offering a perfect balance of tranquility and accessibility, with room to grow and personalize!

#### **Exterior**

Exterior Features Private Yard

Front Yard, Irregular Lot, Sloped Down, Views Lot Description

Roof Asphalt Shingle

Construction Vinyl Siding

Foundation Block