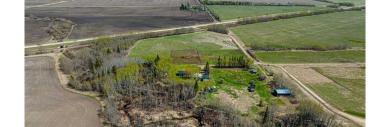

## \$90,000

0 Bedroom, 0.00 Bathroom, Land on 8.40 Acres

NONE, Rural Grande Prairie No. 1, County of, Alberta

Here is 8.4 Acres of opportunity that awaits for the next land investor. Located along HWY 43 just west of Beaverlodge. Zoned AG. Opportunity awaits for a new acreage development or develop as your see fit.