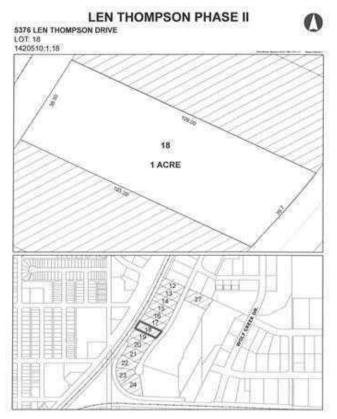

#### \$225,000

0 Bedroom, 0.00 Bathroom, Land on 1.00 Acres

Wolf Creek Industrial Park, Lacombe, Alberta

15 Acre industrial park in the heart of Lacombe. Easy access to Highway 2, 2A and 12. Great location across from the new Public Works shop and yard site. On pavement. Great visibility from highway 2A. Zoned light industrial and there is potential for commercial / retail uses as well. Shovel ready with street lights and services to lot. Lots are 1 to 1.5 acres but could easily be amalgamated for larger parcel needs.

## **Community Information**

Address 5376 Len Thompson Drive

Subdivision Wolf Creek Industrial Park

City Lacombe
County Lacombe
Province Alberta
Postal Code T4L 2H3