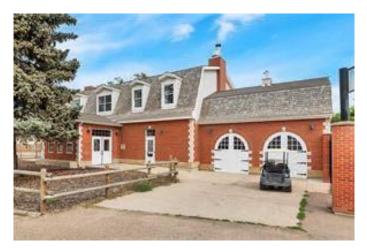

# \$1,500 - 2055 21 Avenue Se, Medicine Hat

MLS® #A2195738

#### \$1,500

0 Bedroom, 0.00 Bathroom, Commercial on 0.00 Acres

Crestwood-Norwood, Medicine Hat, Alberta

LOOKING FOR A SPACE TO RUN YOUR BUSINESS? : A piece of history is available to lease! The Carriage House is a beautiful building overlooking the spectacular Pioneer Village. The upstairs space has been renovated with newer vinyl plank flooring and paint and shows brand new! The successful applicant will need to be approved by the Stampede as some restrictions are in place. The space is just over 1400 sq ft, with beautiful windows allowing some natural light to pour in, making for a very enjoyable working atmosphere. Parking is no issue with a great parking lot just out front, which is maintained meticulously. Make your appointment today to check out this rare and historic space for your upcoming business!