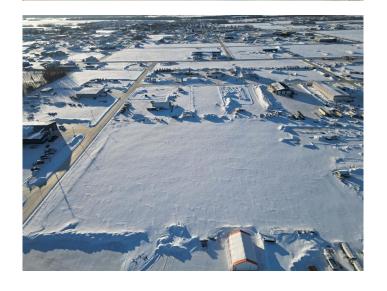

## \$450,000

0 Bedroom, 0.00 Bathroom, Land on 7.97 Acres

NONE, La Crete, Alberta

Huge 8 Acre commercial lot available located directly south of the Rona yard in La Crete. Lot has 2 sets of services, and will be sold in 2-4 acre parcels. Competitively priced at only \$112 500/Acre. Build to suit options available.