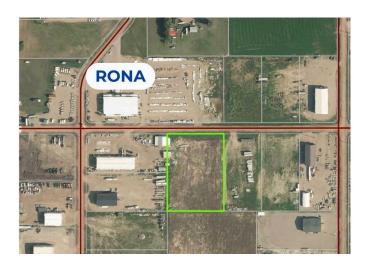

### \$395,000

0 Bedroom, 0.00 Bathroom, Land on 3.48 Acres

NONE, La Crete, Alberta

Huge 3.48 Acre commercial lot located directly south of the Rona yard in La Crete.

Competitively priced at 395K for the parcel, this lot is at a great location and comes fully serviced. Build to suit options available.