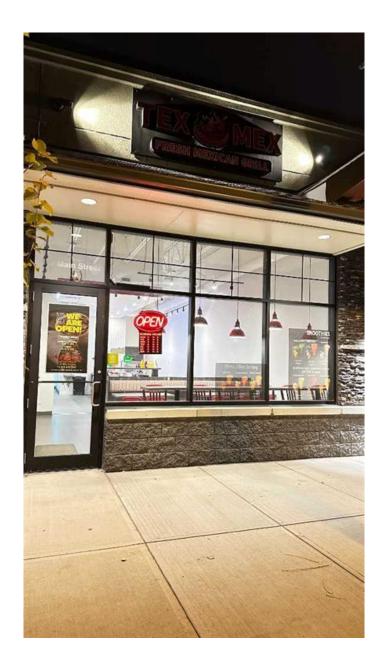

#### \$210,000

0 Bedroom, 0.00 Bathroom, Commercial on 0.00 Acres

East Chestermere, Chestermere, Alberta

Back on market as approval for a certain restaurant was not authorized by the owners. The uses which can get approved are: Mexican, Greek, Sandwich, Italian, Smoothies. Here's a rare opportunity to open your fast-food restaurant in Chestermere. This business sale comes with all appliances, equipment, furniture, and supplies. Thereâ€<sup>™</sup>s no need to take over an existing franchiseâ€"start fresh with your concept. The fully equipped commercial kitchen ensures efficient operations, while low rent and easy management make this a fantastic, profitable opportunity you won't want to miss! NO PIZZA or INDIAN RESTAURANT (will not get approved)