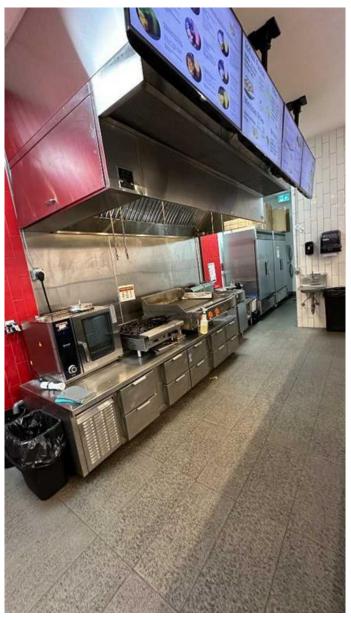

#### \$210,000

0 Bedroom, 0.00 Bathroom, Commercial on 0.00 Acres

East Chestermere, Chestermere, Alberta

Back on market as approval for a certain restaurant was not authorized by the owners. The uses which can get approved are: Mexican, Greek, Sandwich, Italian, Smoothies. Here's a rare opportunity to open your fast-food restaurant in Chestermere. This business sale comes with all appliances, equipment, furniture, and supplies. Thereâ€<sup>™</sup>s no need to take over an existing franchiseâ€"start fresh with your concept. The fully equipped commercial kitchen ensures efficient operations, while low rent and easy management make this a fantastic, profitable opportunity you won't want to miss! NO PIZZA or INDIAN RESTAURANT (will not get approved)