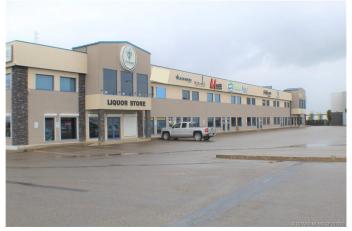

#### \$1,400

0 Bedroom, 0.00 Bathroom, Commercial on 0.00 Acres

Richmond Industrial Park, Grande Prairie, Alberta

Well-kept office space in the busy Richmond Centre just off Highway 40 on the edge of the Richmond Industrial Park, Shared with many local thriving businesses such as Vintage Wine & Spirits, A-1 Licence & Registry, Cedar Gems Tobacconist and many other well now establishments. This clean, air-conditioned office space has three good-sized offices, a large boardroom, a storage area, and a washroom. This is in a high-traffic location with excellent parking and incredible exposure. Total Rent is \$1400/month + GST and includes all utilities (The only additional fee is for monthly garbage removal and sidewalk snow removal).