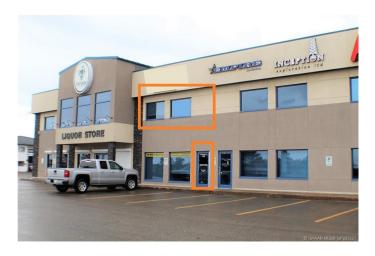

#### \$1,400

0 Bedroom, 0.00 Bathroom, Commercial on 0.00 Acres

Richmond Industrial Park, Grande Prairie, Alberta

Well-kept office space in the busy Richmond Centre just off Highway 40 on the edge of the Richmond Industrial Park, Shared with many local thriving businesses such as Vintage Wine & Spirits, A-1 Licence & Registry, Cedar Gems Tobacconist and many other well now establishments. This clean, air-conditioned office space has three good-sized offices, a large boardroom, a storage area, and a washroom. This is in a high-traffic location with excellent parking and incredible exposure. Total Rent is \$1400/month + GST and includes all utilities (The only additional fee is for monthly garbage removal and sidewalk snow removal).

### **Community Information**

Address

202, 8716 108 Street

| Subdivision | Richmond Industrial Park |
|-------------|--------------------------|
| City        | Grande Prairie           |
| County      | Grande Prairie           |
| Province    | Alberta                  |
| Postal Code | T8V 4C7                  |