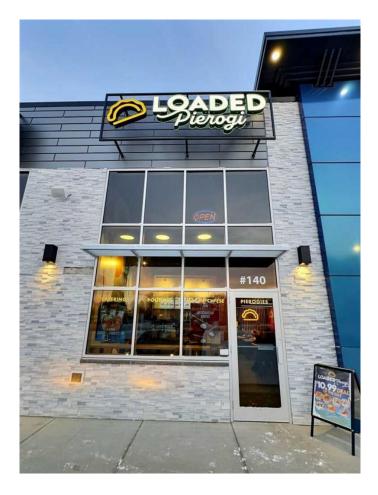

#### \$319,000

0 Bedroom, 0.00 Bathroom, Commercial on 0.00 Acres

South Hill, Red Deer, Alberta

New Price !!! LOADED PIEROGI !!! Golden Opportunity !!!! B.Y.O.B (Be your own Boss)!!! To own a Relatively new Running business!!! In the heart of Red deer just up the hill from bustling Downtown. With its Prime location, this opportunity is a surely a unique find in today's market. The bright welcoming atmosphere will envelope and entice you. Complete with all new top of the line appliances and furnishings to accommodate a fully functioning kitchen. Three New commercial double door refrigerators, and freezer system. Sun air Ventilation hood. Complete Equipment list is available for review. 5 HIK camera Security system. The business is turnkey & does not require any work. Icing on the cake business has a Valid active Liquor License. Low overhead Rent. The restaurant can easily seat 25 patrons. There are 2 washroom with one wheelchair accessible. The Business is actively using services of Skip the Dishes, Door Dash & Uber Eats. Most of the equipment is still under Warranty.(Only Business is for sale. The Premises is Leased.) Loaded Pierogi is Canadian Franchise with franchises across Canada.