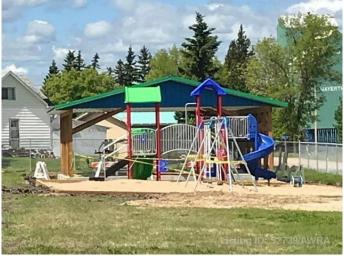

#### \$14,900

0 Bedroom, 0.00 Bathroom, Land on 0.20 Acres

NONE, Mayerthorpe, Alberta

Build on a new street with a park out your front window! These lots are priced great and offer a well thought out new development in Mayerthorpe. The Park Avenue Playground and Outdoor Fitness Facility is just across the street - such an amazing addition to the value of the lot. This street is zoned for new homes only and there is plenty of room for a garage.