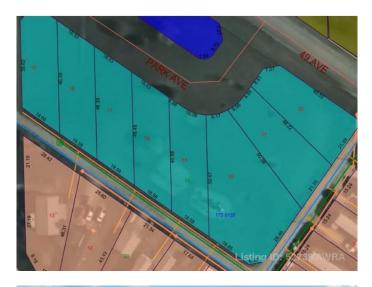

#### \$14,900

0 Bedroom, 0.00 Bathroom, Land on 0.20 Acres

NONE, Mayerthorpe, Alberta

Build on a new street with a park out your front window! These lots are priced great and offer a well thought out new development in Mayerthorpe. The Park Avenue Playground and Outdoor Fitness Facility is just across the street - such an amazing addition to the value of the lot. This street is zoned for new homes only and there is plenty of room for a garage.

### **Community Information**

| Address     | 11 Park Ave (48 Ave) |
|-------------|----------------------|
| Subdivision | NONE                 |
| City        | Mayerthorpe          |
| County      | Lac Ste. Anne County |
| Province    | Alberta              |
| Postal Code | T0E 1N0              |