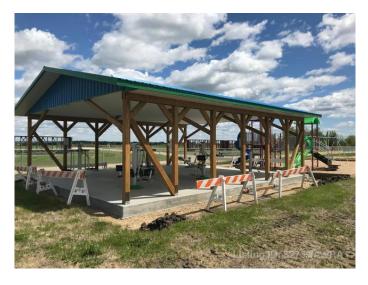

#### \$14,900

0 Bedroom, 0.00 Bathroom, Land on 0.20 Acres

NONE, Mayerthorpe, Alberta

Build on a new street with a park out your front window! These lots are priced great and offer a well thought out new development in Mayerthorpe. The Park Avenue Playground and Outdoor Fitness Facility is just across the street - such an amazing addition to the value of the lot. This street is zoned for new homes only and there is plenty of room for a garage.