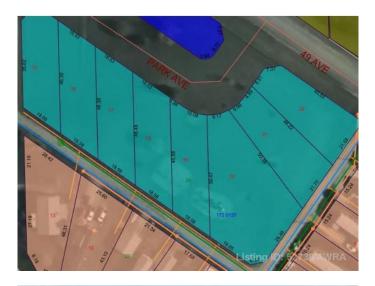

#### \$14,900

0 Bedroom, 0.00 Bathroom, Land on 0.20 Acres

NONE, Mayerthorpe, Alberta

Build on a new street with a park out your front window! These lots are priced great and offer a well thought out new development in Mayerthorpe. The Park Avenue Playground and Outdoor Fitness Facility is just across the street - such an amazing addition to the value of the lot. This street is zoned for new homes only and there is plenty of room for a garage.

### **Community Information**

| Address     | 9 Park Ave (48 Ave)  |
|-------------|----------------------|
| Subdivision | NONE                 |
| City        | Mayerthorpe          |
| County      | Lac Ste. Anne County |
| Province    | Alberta              |
| Postal Code | T0E 1N0              |
|             |                      |