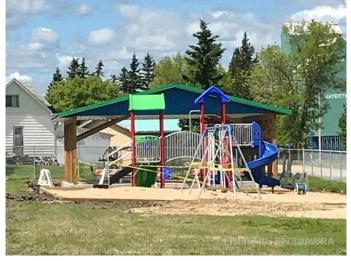

#### \$14,900

0 Bedroom, 0.00 Bathroom, Land on 0.20 Acres

NONE, Mayerthorpe, Alberta

Build on a new street with a park out your front window! These lots are priced great and offer a well thought out new development in Mayerthorpe. The Park Avenue Playground and Outdoor Fitness Facility is just across the street - such an amazing addition to the value of the lot. This street is zoned for new homes only and there is plenty of room for a garage.