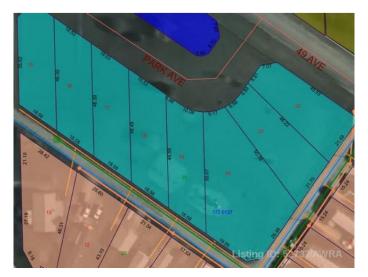

### \$14,900

0 Bedroom, 0.00 Bathroom, Land on 0.21 Acres

NONE, Mayerthorpe, Alberta

Build on a new street with a park out your front window! These lots are priced great and offer a well thought out new development in Mayerthorpe. The Park Avenue Playground and Outdoor Fitness Facility is just across the street - such an amazing addition to the value of the lot. This street is zoned for new homes only and there is plenty of room for a garage.