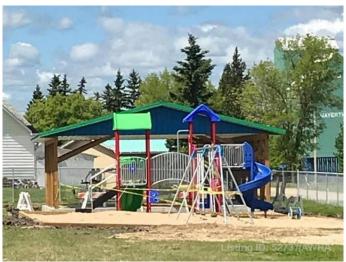

### \$14,900

0 Bedroom, 0.00 Bathroom, Land on 0.21 Acres

NONE, Mayerthorpe, Alberta

Build on a new street with a park out your front window! These lots are priced great and offer a well thought out new development in Mayerthorpe. The Park Avenue Playground and Outdoor Fitness Facility is just across the street - such an amazing addition to the value of the lot. This street is zoned for new homes only and there is plenty of room for a garage.