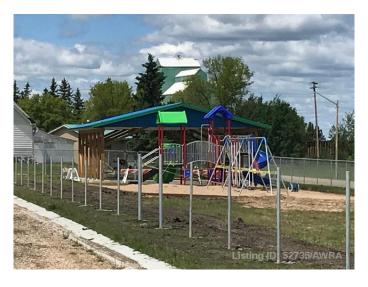

#### \$14,900

0 Bedroom, 0.00 Bathroom, Land on 0.21 Acres

NONE, Mayerthorpe, Alberta

Build on a new street with a park out your front window! These lots are priced great and offer a well thought out new development in Mayerthorpe. The Park Avenue Playground and Outdoor Fitness Facility is just across the street - such an amazing addition to the value of the lot. This street is zoned for new homes only and there is plenty of room for a garage.