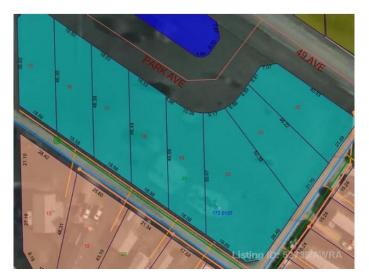

#### \$14,900

0 Bedroom, 0.00 Bathroom, Land on 0.21 Acres

NONE, Mayerthorpe, Alberta

Build on a new street with a park out your front window! These lots are priced great and offer a well thought out new development in Mayerthorpe. The Park Avenue Playground and Outdoor Fitness Facility is just across the street - such an amazing addition to the value of the lot. This street is zoned for new homes only and there is plenty of room for a garage.

#### **Community Information**

Address 3 Park Ave (48 Ave)

Subdivision NONE

City Mayerthorpe

County Lac Ste. Anne County

Province Alberta
Postal Code T0E 1N0