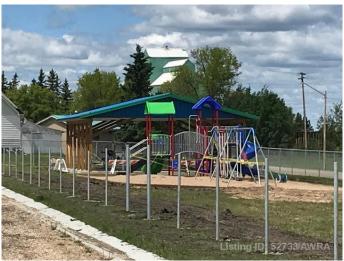

#### \$14,900

0 Bedroom, 0.00 Bathroom, Land on 0.20 Acres

NONE, Mayerthorpe, Alberta

Build on a new street with a park out your front window! These lots are priced great and offer a well thought out new development in Mayerthorpe. The Park Avenue Playground and Outdoor Fitness Facility is just across the street - such an amazing addition to the value of the lot. This street is zoned for new homes only and there is plenty of room for a garage.