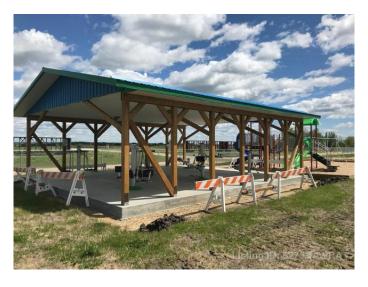

#### \$14,900

0 Bedroom, 0.00 Bathroom, Land on 0.20 Acres

NONE, Mayerthorpe, Alberta

Build on a new street with a park out your front window! These lots are priced great and offer a well thought out new development in Mayerthorpe. The Park Avenue Playground and Outdoor Fitness Facility is just across the street - such an amazing addition to the value of the lot. This street is zoned for new homes only and there is plenty of room for a garage.