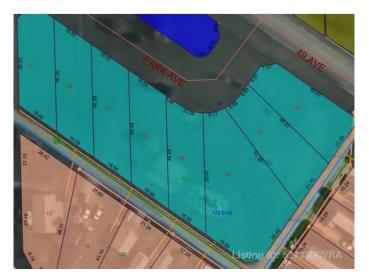

#### \$14,900

0 Bedroom, 0.00 Bathroom, Land on 0.20 Acres

NONE, Mayerthorpe, Alberta

Build on a new street with a park out your front window! These lots are priced great and offer a well thought out new development in Mayerthorpe. The Park Avenue Playground and Outdoor Fitness Facility is just across the street - such an amazing addition to the value of the lot. This street is zoned for new homes only and there is plenty of room for a garage.

#### **Community Information**

Address 1 Park Ave (48 Ave)

Subdivision NONE

City Mayerthorpe

County Lac Ste. Anne County

Province Alberta
Postal Code T0E 1N0