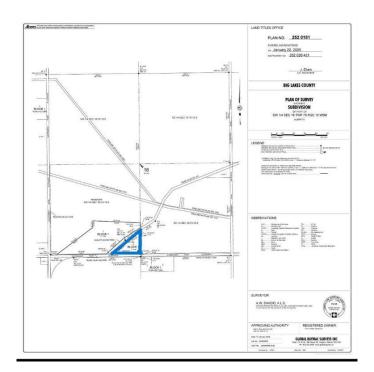

# **Community Information**

Address 752 Township

Subdivision NONE

City High Prairie

County Big Lakes County

Province Alberta

Postal Code T0G 1E0

### **Additional Information**

Date Listed February 10th, 2025

Days on Market 98

Zoning Country Residential