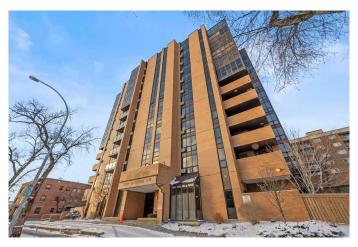

# \$299,900 - 802, 1334 13 Avenue Sw, Calgary

MLS® #A2193540

# \$299,900

2 Bedroom, 1.00 Bathroom, 865 sqft Residential on 0.00 Acres

Beltline, Calgary, Alberta

Spacious end unit in move in condition. This two bedroom condominium is bright and sunny SE corner, - The location of the Huntsman building is ideal for people wanting to capitalize by living in the Beltline district. The updates included with this condominium are cork flooring in the living and dining room, appliances paint and decor. There is secure underground parking, in suite laundry, in suite storage, window unit air conditioning and an added bonus with this unit is the fully enclosed balcony for year round enjoyment. Great location just 4 blocks from the Sunalta C-Train station and has a bus stop right outside the building, transit will not be an issue. Great opportunity to purchase a large unit in a well established building.

## **Exterior**

Exterior Features Balcony, Tennis Court(s)

Roof Tar/Gravel

Construction Concrete, Brick
Foundation Poured Concrete