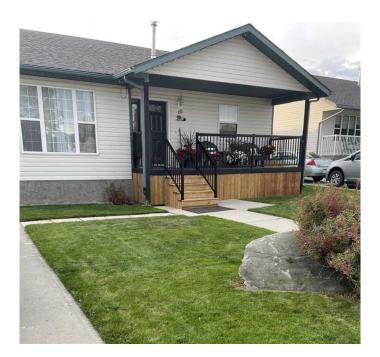

## \$339,900

4 Bedroom, 2.00 Bathroom, 1,143 sqft Residential on 0.18 Acres

NONE, Whitecourt, Alberta

GREAT FAMILY HOME! . This lovely 2002 built bungalow is located in a quiet cul-de-sac in the valley and welcomes you with a nice front covered porch to add to the curb appeal. The 75' concrete driveway has ample room for RV parking. There's a Maintenance free fence and the spacious back yard is beautifully landscaped with mature trees. There is a 10'x20' shed also in the back yard that stays. This home has a great floor plan which Offers 4 bedrooms, 2 bathrooms, large kitchen with Island and newer appliances. This home has everything you need! Very well maintained home shows pride of ownership. This home also has AC. The basement offers a family room which has been recently completed with extra insulation for sound- proofing and recessed lighting . The basement also has a spacious laundry room, a 4th bedroom and a storage room . Newer home under \$350000, check it out !!!

#### **Exterior**

Exterior Features None

Lot Description Back Yard, Landscaped, Lawn, Cul-De-Sac

Roof Asphalt Shingle

Construction Vinyl Siding

Foundation Poured Concrete