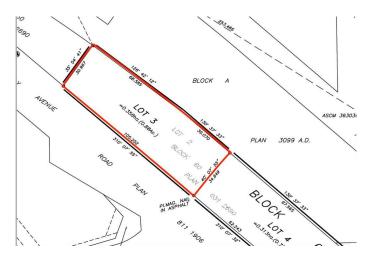

### \$250,000

0 Bedroom, 0.00 Bathroom, Land on 0.75 Acres

Downtown Drumheller, Drumheller, Alberta

Highway Development Land for Sale (East). Dimensions in Meters: (W 30M, S 105M, N 113M, E 35M) Approximate Size: 0.610 acres. Zoning: NCD. Price: \$250,000. This exciting new development land is located on Drumheller's Highest Traffic Route beside the new Auto Sense Development. Western Financial Group Site located across from Ramada, McDonalds, ATB Branch, A&W, FCC, Canadian Tire, and more. Legal Plan: 1711873 Block: 60 Lot: 3. Lot size: 0.610 Acres. Adjacent lot 4 will also available to purchase (across the proposed roadway). Link to news article posted on May 6, 2025 about construction plans: