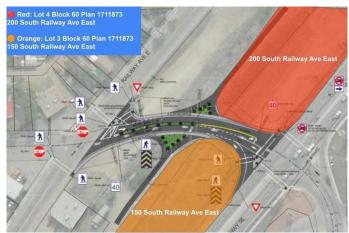

### \$250,000

0 Bedroom, 0.00 Bathroom, Land on 0.75 Acres

Downtown Drumheller, Drumheller, Alberta

Highway Development Land for Sale (East). Dimensions in Meters: (W 30M, S 105M, N 113M, E 35M) Approximate Size: 0.610 acres. Zoning: NCD. Price: \$250,000. This exciting new development land is located on Drumheller's Highest Traffic Route beside the new Auto Sense Development. Western Financial Group Site located across from Ramada, McDonalds, ATB Branch, A&W, FCC, Canadian Tire, and more. Legal Plan: 1711873 Block: 60 Lot: 3. Lot size: 0.610 Acres. Adjacent lot 4 will also available to purchase (across the proposed roadway). Link to news article posted on May 6, 2025 about construction plans: