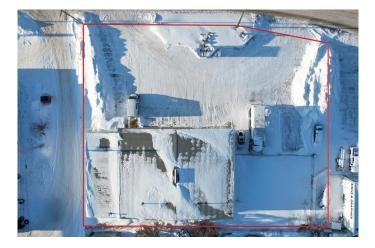

#### \$6,240

0 Bedroom, 0.00 Bathroom, Commercial on 0.00 Acres

NONE, Whitecourt, Alberta

This commercial building is currently listed for sale or lease. Located one row from highway 43 in a highly visible location, on the high Whitecourt. Original building was build in 1964 with an addition in 2000. The lot is 0.62 of an acre with a paved parking lot, a loading dock, and high ceilings. Overhead door is a 8' x 6' door. Inside the space is open and includes 4 offices, 2 washrooms, and a utility room. Zoned M1 - service industrial. Seller would consider a long-term lease with a quick possession.