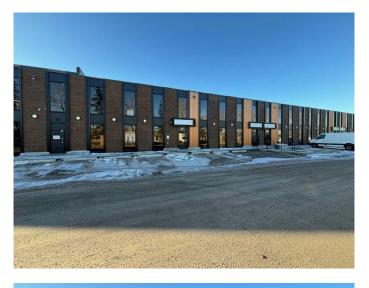

# \$1,802,843 - 1223 38 Avenue Ne, Calgary

MLS® #A2193000

#### \$1,802,843

0 Bedroom, 0.00 Bathroom, Commercial on 0.00 Acres

McCall, Calgary, Alberta

Industrial condo bay totalling 8,881 sq.ft. with 6,360 sq.ft. on the main floor and 2,521 sq.ft. mezzanine. 10' x 10' dock loading door. 21' Ceiling in the warehouse. 4 Assigned parking stalls with 19 visitor parking stalls on site. 68' marshalling area. Upgraded with new RTU, LED lighting, new man and overhead door, new unit heater and electrical panel (100A/600V). Condo Fees: \$1.25/sq.ft. (est. 2025).

## **Community Information**

| Address     | 1223 38 Avenue Ne |
|-------------|-------------------|
| Subdivision | McCall            |
| City        | Calgary           |
| County      | Calgary           |
| Province    | Alberta           |
| Postal Code | T2E 6M2           |