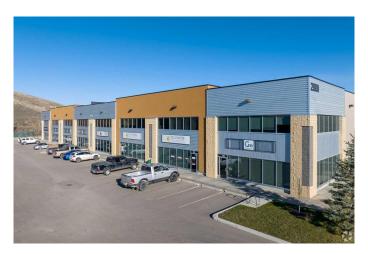

# \$15 - 110, 2880 107 Avenue Se, Calgary

MLS® #A2192453

### \$15

0 Bedroom, 0.00 Bathroom, Commercial on 1.89 Acres

Shepard Industrial, Calgary, Alberta

This 3,680 SF industrial warehouse offers a functional layout with 115 ft depth by 32 ft width and a 75 ft clear loading area at the rear, making it ideal for warehousing, distribution, or light manufacturing. The front office space includes three private offices, a reception area, a kitchenette, and a washroom, providing a professional workspace alongside warehouse operations. Built in 2014, this well-maintained property is located in a prime SE industrial area, offering easy access to Barlow Trail SE, Deerfoot Trail SE, and 114th Avenue SE. Its strategic location ensures seamless transportation and logistics, making it a great opportunity for businesses looking to establish or expand their operations. With a modern design and excellent accessibility, this space is well-suited for a variety of industrial uses. Don't miss out on this outstanding opportunityâ€"contact us today for more details or to schedule a viewing!

# **Community Information**

Address 110, 2880 107 Avenue Se

Subdivision Shepard Industrial

City Calgary
County Calgary
Province Alberta
Postal Code T2Z3R7