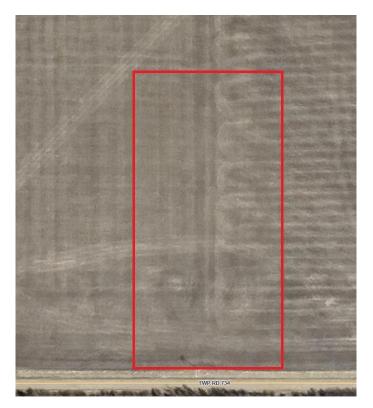

### \$79,900

0 Bedroom, 0.00 Bathroom, Land on 4.90 Acres

NONE, Rural Grande Prairie No. 1, County of, Alberta

Nice piece of residential land available close to La Glace. This 4.9+ acre parcel is zoned CR-5 giving you a variety of land use options. The affordable price is being offered to allow you financial room to develop and finish the land to your liking. La Glace is a great community and a great area to raise your kids. Another benefit is that you are really close to pavement. There are some good water wells in the area and services are close by.