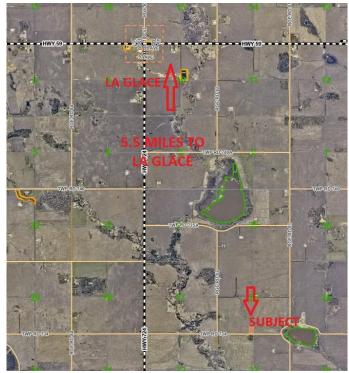

### \$79,900

0 Bedroom, 0.00 Bathroom, Land on 4.90 Acres

NONE, Rural Grande Prairie No. 1, County of, Alberta

Nice piece of residential land available close to La Glace. This 4.9+ acre parcel is zoned CR-5 giving you a variety of land use options. The affordable price is being offered to allow you financial room to develop and finish the land to your liking. La Glace is a great community and a great area to raise your kids. Another benefit is that you are really close to pavement. There are some good water wells in the area and services are close by.