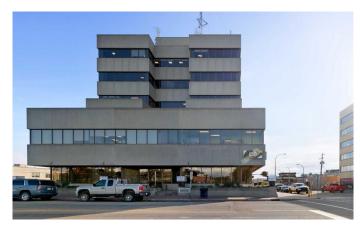

# \$2 - 104, 9835 101 Avenue, Grande Prairie

MLS® #A2192050

### \$2

0 Bedroom, 0.00 Bathroom, Commercial on 0.74 Acres

Central Business District., Grande Prairie, Alberta

Unbelievable opportunity! Get into the prestigious Windsor Court professional building downtown Grande Prairie for just \$2.00 a square foot base rent. The Landlord would like to see this 2,603 square foot space redeveloped and is offering this incentivized rate for the first term, up to 5 years. Get in now and make this space your own. A versatile main floor unit with plenty of windows, street and vestibule access, and access to the main building washrooms which are currently slated for renovations. Common area costs are estimated at \$14 sq.ft. including utilities. Parking allocated on proportionate share. Contact a commercial real estate professional for more information or to view.

## **Community Information**

Address 104, 9835 101 Avenue Subdivision Central Business District.

City Grande Prairie
County Grande Prairie

Province Alberta
Postal Code T8V 5V5