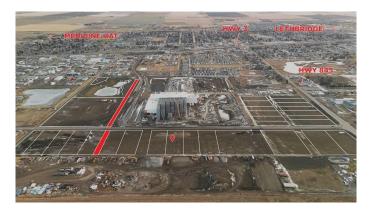

#### NONE, Coaldale, Alberta

Position your business for success with this 1.08 (+/-) acre Industry -zoned lot, located within Coaldaleâ€<sup>™</sup>s expanding industrial corridor. Situated in the 845 Development Industrial Subdivision, this prime commercial opportunity offers flexible lot sizes ranging from 1 to 8 acres, providing scalable solutions for a variety of commercial and industrial operations.

The development features direct access from Highway 845, a highly traveled route in the area that connects to Alberta Highway 3 which is a major transportation passageway for logistics, material transport, and industrial supply chains. This strategic location enhances connectivity and accessibility for businesses requiring efficient transportation solutions.

Over the past few years, Coaldale has evolved into a business hub with an impressive growth rate, supported by numerous commercial ventures. One of the most significant developments is the NewCold facility project, which is attracting more industry to the community. Coaldale also benefits from the new Malloy Landing residential subdivision, the state-of-the-art Shift Community Recreation Centre, and a growing number of commercial and industrial enterprises. With cost-effective commercial & industrial land, a competitive commercial property tax rate, and attractive incentives, Coaldale presents a compelling opportunity for business relocation, expansion, and investment. Secure

your position in this high-growth market today.