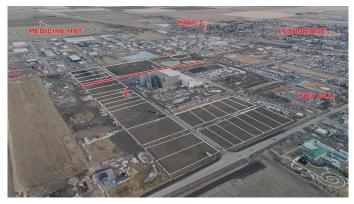

#### NONE, Coaldale, Alberta

Position your business for success with this 1.08 (+/-) acre Industry -zoned lot, located within Coaldaleâ€<sup>™</sup>s expanding industrial corridor. Situated in the 845 Development Industrial Subdivision, this prime commercial opportunity offers flexible lot sizes ranging from 1 to 8 acres, providing scalable solutions for a variety of commercial and industrial operations.

The development features direct access from Highway 845, a highly traveled route in the area that connects to Alberta Highway 3 which is a major transportation passageway for logistics, material transport, and industrial supply chains. This strategic location enhances connectivity and accessibility for businesses requiring efficient transportation solutions.

Over the past few years, Coaldale has evolved into a business hub with an impressive growth rate, supported by numerous commercial ventures. One of the most significant developments is the NewCold facility project, which is attracting more industry to the community. Coaldale also benefits from the new Malloy Landing residential subdivision, the state-of-the-art Shift Community Recreation Centre, and a growing number of commercial and industrial enterprises. With cost-effective commercial & industrial land, a competitive commercial property tax rate, and attractive incentives, Coaldale presents a compelling opportunity for business relocation, expansion, and investment. Secure

your position in this high-growth market today.