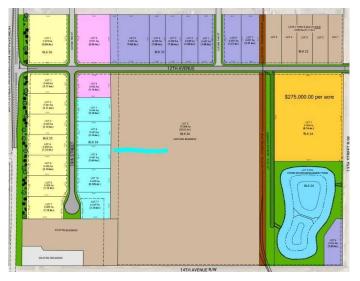

#### NONE, Coaldale, Alberta

Position your business for success with this 1.08 (+/-) acre Industry -zoned lot, located within Coaldaleâ€<sup>™</sup>s expanding industrial corridor. Situated in the 845 Development Industrial Subdivision, this prime commercial opportunity offers flexible lot sizes ranging from 1 to 8 acres, providing scalable solutions for a variety of commercial and industrial operations.

## **Essential Information**

| A2191982        |
|-----------------|
| \$333,720       |
| 0.00            |
| 1.08            |
| Land            |
| Commercial Land |
| Active          |
|                 |

## **Community Information**

| Address     | 1602 12 Avenue    |
|-------------|-------------------|
| Subdivision | NONE              |
| City        | Coaldale          |
| County      | Lethbridge County |
| Province    | Alberta           |
| Postal Code | T1M0G6            |

## **Additional Information**

| Date Listed    | February 3rd, 2025 |
|----------------|--------------------|
| Days on Market | 102                |
| Zoning         | I - Industry       |