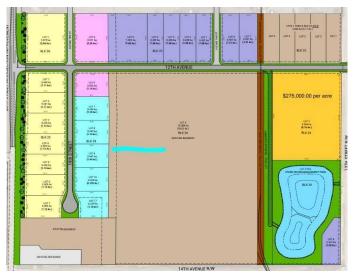

#### NONE, Coaldale, Alberta

Position your business for success with this 1.08 (+/-) acre Industry -zoned lot, located within Coaldale's expanding industrial corridor. Situated in the 845 Development Industrial Subdivision, this prime commercial opportunity offers flexible lot sizes ranging from 1 to 8 acres, providing scalable solutions for a variety of commercial and industrial operations.

## **Essential Information**

| A2191981        |
|-----------------|
| \$333,720       |
| 0.00            |
| 1.08            |
| Land            |
| Commercial Land |
| Active          |
|                 |

## **Additional Information**

| Date Listed    | February 3rd, 2025 |
|----------------|--------------------|
| Days on Market | 102                |
| Zoning         | I - Industry       |