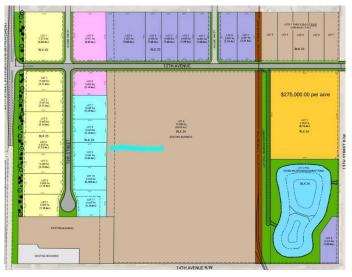

#### NONE, Coaldale, Alberta

Position your business for success with this 1.08 (+/-) acre Industry -zoned lot, located within Coaldaleâ€<sup>™</sup>s expanding industrial corridor. Situated in the 845 Development Industrial Subdivision, this prime commercial opportunity offers flexible lot sizes ranging from 1 to 8 acres, providing scalable solutions for a variety of commercial and industrial operations.

## **Essential Information**

| A2191980        |
|-----------------|
| \$333,720       |
| 0.00            |
| 1.08            |
| Land            |
| Commercial Land |
| Active          |
|                 |

## **Community Information**

| Address     | 1702 12 Avenue    |
|-------------|-------------------|
| Subdivision | NONE              |
| City        | Coaldale          |
| County      | Lethbridge County |
| Province    | Alberta           |
| Postal Code | T1M0G6            |

## **Additional Information**

| Date Listed    | February 3rd, 2025 |
|----------------|--------------------|
| Days on Market | 102                |
| Zoning         | I - Industry       |