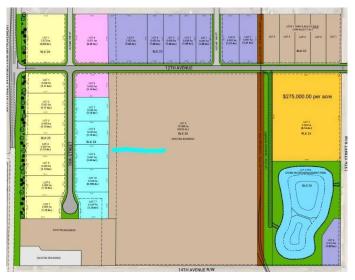

#### \$409,260

0 Bedroom, 0.00 Bathroom, Land on 1.14 Acres

NONE, Coaldale, Alberta

Position your business for success with this 1.14 (+/-) acre Industry -zoned lot, located within Coaldaleâ€<sup>™</sup>s expanding industrial corridor. Situated in the 845 Development Industrial Subdivision, this prime commercial opportunity offers flexible lot sizes ranging from 1 to 8 acres, providing scalable solutions for a variety of commercial and industrial operations.

### **Additional Information**

| Date Listed    | February 3rd, 2025 |
|----------------|--------------------|
| Days on Market | 103                |
| Zoning         | I - Industry       |