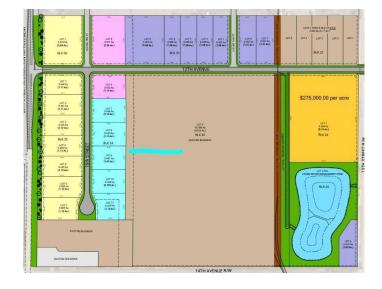

## \$807,750

0 Bedroom, 0.00 Bathroom, Land on 2.25 Acres

NONE, Coaldale, Alberta

Position your business for success with this 2.25 (+/-) acre Industry -zoned lot, located within Coaldale's expanding industrial corridor. Situated in the 845 Development Industrial Subdivision, this prime commercial opportunity offers flexible lot sizes ranging from 1 to 8 acres, providing scalable solutions for a variety of commercial and industrial operations.

### **Essential Information**

MLS® # A2191974 Price \$807,750

Bathrooms 0.00
Acres 2.25
Type Land

Sub-Type Commercial Land

Status Active

#### **Additional Information**

Date Listed February 3rd, 2025

Days on Market 101

Zoning I-Industry