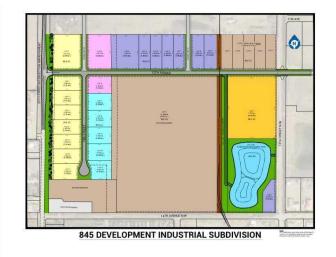

#### \$428,270

0 Bedroom, 0.00 Bathroom, Land on 1.13 Acres

NONE, Coaldale, Alberta

Position your business for success with this 1.13 (+/-) acre Highway Commercial-zoned lot, located within Coaldale's expanding industrial corridor. Situated in the 845 Development Industrial Subdivision, this prime commercial opportunity offers flexible lot sizes ranging from 1 to 8 acres, providing scalable solutions for a variety of commercial and industrial operations.

### **Additional Information**

| Date Listed    | February 3rd, 2025     |
|----------------|------------------------|
| Days on Market | 103                    |
| Zoning         | C-2 Highway Commercial |