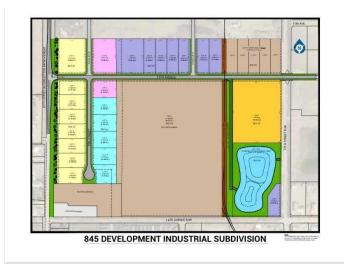

## \$428,270

0 Bedroom, 0.00 Bathroom, Land on 1.13 Acres

NONE, Coaldale, Alberta

Position your business for success with this 1.13 (+/-) acre Highway Commercial-zoned lot, located within Coaldale's expanding industrial corridor. Situated in the 845 Development Industrial Subdivision, this prime commercial opportunity offers flexible lot sizes ranging from 1 to 8 acres, providing scalable solutions for a variety of commercial and industrial operations.

#### **Additional Information**

Date Listed February 3rd, 2025

Days on Market 103

Zoning C-2 Highway Commercial