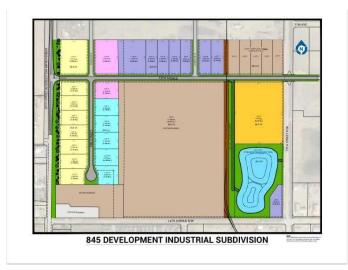

## \$424,480

0 Bedroom, 0.00 Bathroom, Land on 1.12 Acres

NONE, Coaldale, Alberta

Position your business for success with this 1.12 (+/-) acre Highway Commercial-zoned lot, located within Coaldale's expanding industrial corridor. Situated in the 845 Development Industrial Subdivision, this prime commercial opportunity offers flexible lot sizes ranging from 1 to 8 acres, providing scalable solutions for a variety of commercial and industrial operations.

#### **Additional Information**

Date Listed February 3rd, 2025

Days on Market 103

Zoning C-2 Highway Commercial