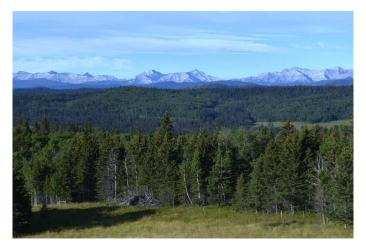

#### \$669,000

0 Bedroom, 0.00 Bathroom, Land on 2.86 Acres

NONE, Rural Foothills County, Alberta

2.86 ACRE LOT in Phase 2 of Whiskey Springs Ridge - a 14 parcel development in the hills southwest of the Priddis hamlet. PANORAMIC MOUNTAIN & VALLEY VIEWS. This is the most private & picturesque developments in Foothills County. Be sure to click on the 3D link for the 360 degree view to see just how beautiful this property is in all directions! Restrictive covenants that protect your lot value without stifling your building plans. No time limit for when building must commence. This could be an investment property or your dream home location. Internal roads will be surfaced & dust free with access to Hwy 22 via chip coated municipal roads connecting to divided highway & south leg of the Calgary ring road. Individual drilled well. Both public & separate schools serve this district. Priddis community is a vibrant organization offering: a lending library, tennis courts, programs for tots to adults including a pond hockey team. Minutes from Priddis Greens or Kananaskis country. Take a beautiful drive out and choose from the few remaining lots in this stunning development! (UPDATE Lots 11 & 13 are conditionally sold. Lots 10, 12, 14 & 15 are available. UPDATE Apr 14 - - caution - - active excavation in Phase 2 until about the end of April.)

## Exterior

| Lot Description | Backs on                  | to | Park/Green | Space, | Views, | Cleared, | Cul-De-Sac, | No |
|-----------------|---------------------------|----|------------|--------|--------|----------|-------------|----|
|                 | Neighbours Behind, Sloped |    |            |        |        |          |             |    |