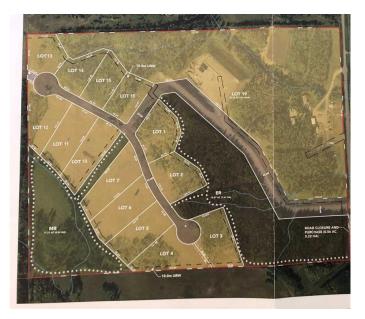

#### \$669,000

0 Bedroom, 0.00 Bathroom, Land on 2.86 Acres

NONE, Rural Foothills County, Alberta

2.86 ACRE LOT in Phase 2 of Whiskey Springs Ridge - a 14 parcel development in the hills southwest of the Priddis hamlet. PANORAMIC MOUNTAIN & VALLEY VIEWS. This is the most private & picturesque developments in Foothills County. Be sure to click on the 3D link for the 360 degree view to see just how beautiful this property is in all directions! Restrictive covenants that protect your lot value without stifling your building plans. No time limit for when building must commence. This could be an investment property or your dream home location. Internal roads will be surfaced & dust free with access to Hwy 22 via chip coated municipal roads connecting to divided highway & south leg of the Calgary ring road. Individual drilled well. Both public & separate schools serve this district. Priddis community is a vibrant organization offering: a lending library, tennis courts, programs for tots to adults including a pond hockey team. Minutes from Priddis Greens or Kananaskis country. Take a beautiful drive out and choose from the few remaining lots in this stunning development! (UPDATE Lots 11 & 13 are conditionally sold. Lots 10, 12, 14 & 15 are available. UPDATE Apr 14 - - caution - - active excavation in Phase 2 until about the end of April.)