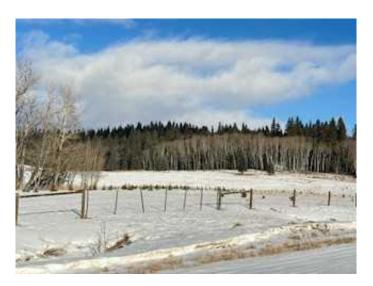

Zoned for agricultural use, this property has approximaterly 14,000 Larch and Evergreen trees palnted about 8 years ago that will mature over time that can be replanted around a new house and out buildings. A full flowing well is located on the east side of this property that has a continuense flow if the cap is removed. This land parcel allows for livestock, farming, and a future dwelling, giving you the flexibility to create a lifestyle that suits your needs. With stunning views of the rolling foothills, wide open space, and the charm of rural Alberta, this land is perfect for those seeking peace, privacy, and a connection to nature.

Located in the beautiful Millarville area, you're just a short drive to Calgary, Okotoks and Diamond Valley making it convenient for both work and leisure. Enjoy nearby equestrian facilities, hiking trails, and small-town charm, all while having the freedom to develop your own slice of paradise.

#### **Exterior**

Lot Description Open Lot, See Remarks, Cleared, Corner Lot, Pasture