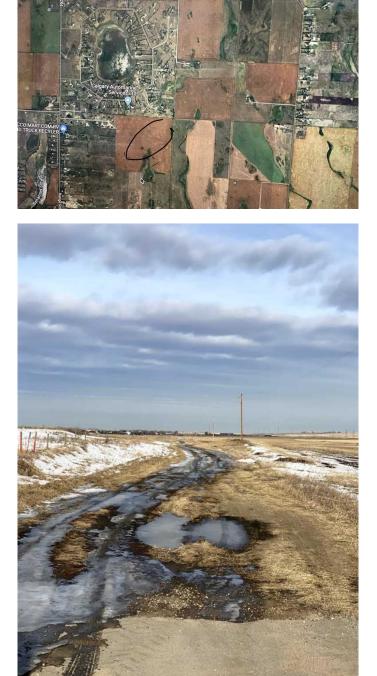

# \$405,000 - Range Rd 283, Rural Rocky View County

MLS® #A2191012

## \$405,000

0 Bedroom, 0.00 Bathroom, Land on 9.00 Acres

NONE, Rural Rocky View County, Alberta

Purchaser has right to buy 9/160 intrest in this parcel, land is presently used as agriculture land