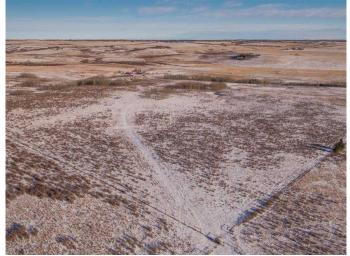

#### \$2,500,000

0 Bedroom, 0.00 Bathroom, Land on 164.00 Acres

NONE, Rural Rocky View County, Alberta

Incredible scenic 1/4 section of land. There is also an adjoining 1/4 section of land that can be purchased in conjunction with this one. Potentially 1/2 section of land only minutes from Cochrane off of Horse Creek Road. Rolling hills, lush greens and groups of trees cover the land. Suitable for grazing/agriculture now or as an investment/development. The last water test yielded an amazing 60 GPM. Nearby subdivisions have smaller 4 acre parcel rural residential homes. The potential and opportunities are endless. owner will look at all offers