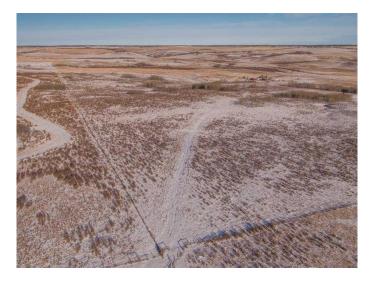

#### \$2,500,000

0 Bedroom, 0.00 Bathroom, Land on 164.00 Acres

NONE, Rural Rocky View County, Alberta

Incredible scenic 1/4 section of land. There is also an adjoining 1/4 section of land that can be purchased in conjunction with this one. Potentially 1/2 section of land only minutes from Cochrane off of Horse Creek Road. Rolling hills, lush greens and groups of trees cover the land. Suitable for grazing/agriculture now or as an investment/development. The last water test yielded an amazing 60 GPM. Nearby subdivisions have smaller 4 acre parcel rural residential homes. The potential and opportunities are endless. owner will look at all offers