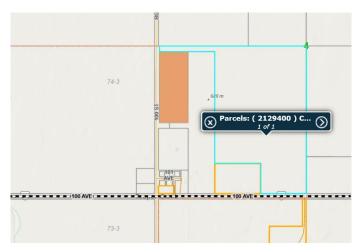

# \$300,000 - Sw-4-74 -3-w6, Teepee Creek

MLS® #A2190748

### \$300,000

0 Bedroom, 0.00 Bathroom, Land on 14.85 Acres

NONE, Teepee Creek, Alberta

Great Opportunity to purchase this 14.85 acre parcel of land in the Hamlet of Teepee Creek, North of the School, Which accommodates pre-k to Grade 8. This Hamlet has a great 4-H club, riding arena, Ice skating rink, rodeo grounds, a new fire hall and a small convenience store. This community has many activities for the kids and adults. Gas and Power run west and north of the property. Water and Sewer may be available with an application. With the County of Grande Prairie. Any development is subject for approval with The County of Grande Prairie.

# **Community Information**

Address Sw-4-74 -3-w6

Subdivision NONE

City Teepee Creek

County Grande Prairie No. 1, County of

Province Alberta
Postal Code T0H3C0