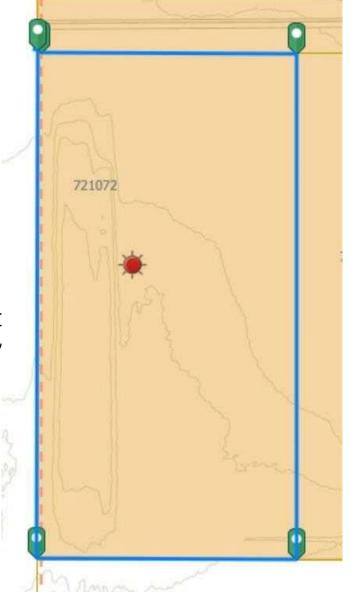

# **\$799,900 - 721072** Range Road 53, Rural Grande Prairie **No. 1, County of**

MLS® #A2190497

### \$799,900

0 Bedroom, 0.00 Bathroom, Land on 9.64 Acres

Crossroads South, Rural Grande Prairie No. 1, County of, Alberta

9.64 Acres - vacant land in Crossroads South, Zoned RM-2

## **Community Information**

Address 721072 Range Road 53

Subdivision Crossroads South

City Rural Grande Prairie No. 1, C

County Grande Prairie No. 1, County

Province Alberta
Postal Code T8X0N5