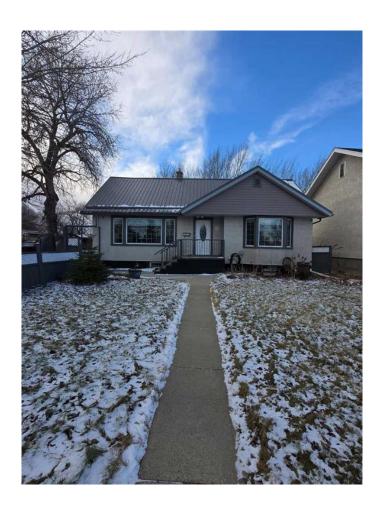

# \$549,000 - 2010 20 Street, Coaldale

MLS® #A2190475

## \$549,000

0 Bedroom, 0.00 Bathroom, Commercial on 0.00 Acres

NONE, Coaldale, Alberta

What an opportunity to own this property and open a day care! Seller has a development permit in place for a 64 child daycare! Why lease when you can own. Sellers are licensed Realtors in the province of Alberta. There is no RPR or compliance but the seller will provide title insurance.

Built in 1955

# **Community Information**

Address 2010 20 Street

Subdivision NONE

City Coaldale

County Lethbridge County

Province Alberta
Postal Code T1M1E7

## **Exterior**

Roof Metal

Construction Composite Siding, Mixed

Foundation **Poured Concrete** 