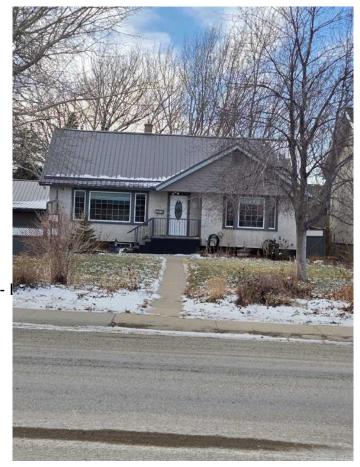

# \$549,000 - 2010 20 Street, Coaldale

MLS® #A2190475

## \$549,000

0 Bedroom, 0.00 Bathroom, Commercial on 0.00 Acres

NONE, Coaldale, Alberta

What an opportunity to own this property and open a day care! Seller has a development permit in place for a 64 child daycare! Why lease when you can own. Sellers are licensed Realtors in the province of Alberta. There is no RPR or compliance but the seller will provide title insurance.

## **Exterior**

Roof Metal

Construction Composite Siding, Mixed

Foundation **Poured Concrete** 