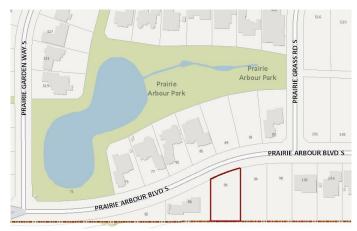

#### \$269,000

0 Bedroom, 0.00 Bathroom, Land on 0.33 Acres

Arbour Ridge, Lethbridge, Alberta

Welcome to Prairie Arbour Estates! This community is the premier destination for estate living in south Lethbridge and serves as the benchmark for upscale developments in southern Alberta. Prairie Arbour Estates boasts unrivaled views of Sixmile Coulee and easy access to walking trails and the spectacular Prairie Arbour Park. This 0.33 acre lot backs south onto undeveloped land, has all day sun in the backyard, and quick access across the street to the community park and playground. Comparative market value for a lot of this size and location makes this property a tremendously valuable investment.

#### **Community Information**

| Address     | 90 Prairie Arbour Boulevard S |
|-------------|-------------------------------|
| Subdivision | Arbour Ridge                  |
| City        | Lethbridge                    |
| County      | Lethbridge                    |

## Exterior

Lot Description Near Shopping Center, No Neighbours Behind, Street Lighting